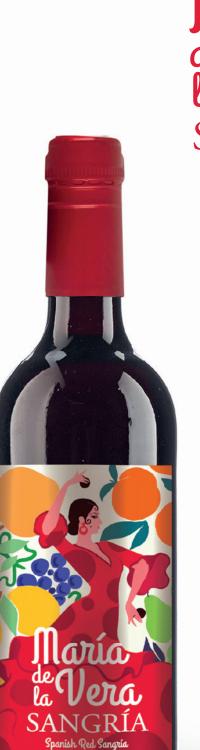

# María de Vera SANGRÍA

## CHARACTERISTICS

Sangria Alcohol contens: 7 % vol. Sugar content: 75 g/L

# TASTING NOTES

Intense citrus and cinnamon aromas, very refreshing with optimum acidity.

Serve between 4 and 6 °C.

### A PERFECT PARTNER FOR

Ideal with red and white meats, cold meats, cheeses and spicy dishes.