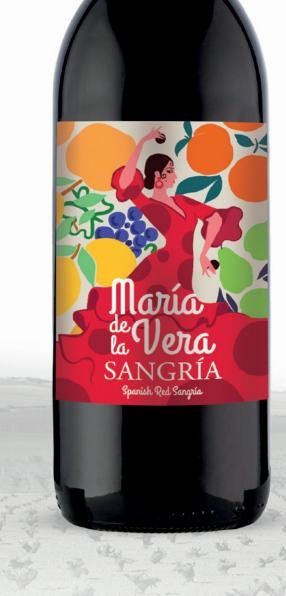

# María de Vera La Vera SANGRÍA

### CHARACTERISTICS

Sangria Alcohol contens: 7 % vol.

Sugar content: 75 g/L

### TASTING NOTES

Intense citrus and cinnamon aromas, very refreshing with optimum acidity.

Serve between 4 and 6 °C.

### A PERFECT PARTNER FOR

Ideal with red and white meats, cold meats, cheeses and spicy dishes.